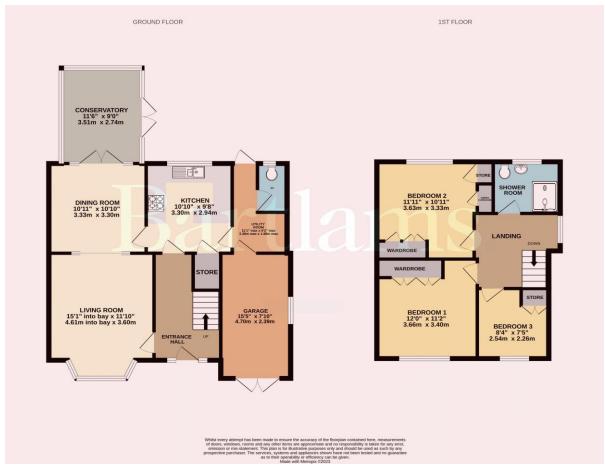

## Offers in the Region Of £399,995

\*\*NO UPWARD CHAIN\*\* Traditional-style detached residence sitting on a superb plot in an excellent position on the muchfavoured Clive Road, with local amenities within short walking distance including schools and shops. Neatly presented accommodation with nicely appointed specifications and with further potential to extend subject to relevant planning permissions. Entrance Hall. Lounge with feature fireplace. Separate Dining Room. Modern conservatory with a new insulated roof. Kitchen including integrated appliances and breakfast bar. Side Utility and downstairs W.C.. Three Bedrooms all with built-in wardrobes. Modern shower room. Gas-fired central heating. Double-glazed windows. Garage. Landscaped front and rear gardens creating privacy and an Easterly aspect mature rear garden sectioned into three having a lawn garden closest to the property, a greenhouse and treehouse in the middle and the furthest with vegetable patches and a large workshop with power and lighting and an ideal opportunity for a home office/gym. Viewing is highly recommended to appreciate the size and potential of this beautiful family home.