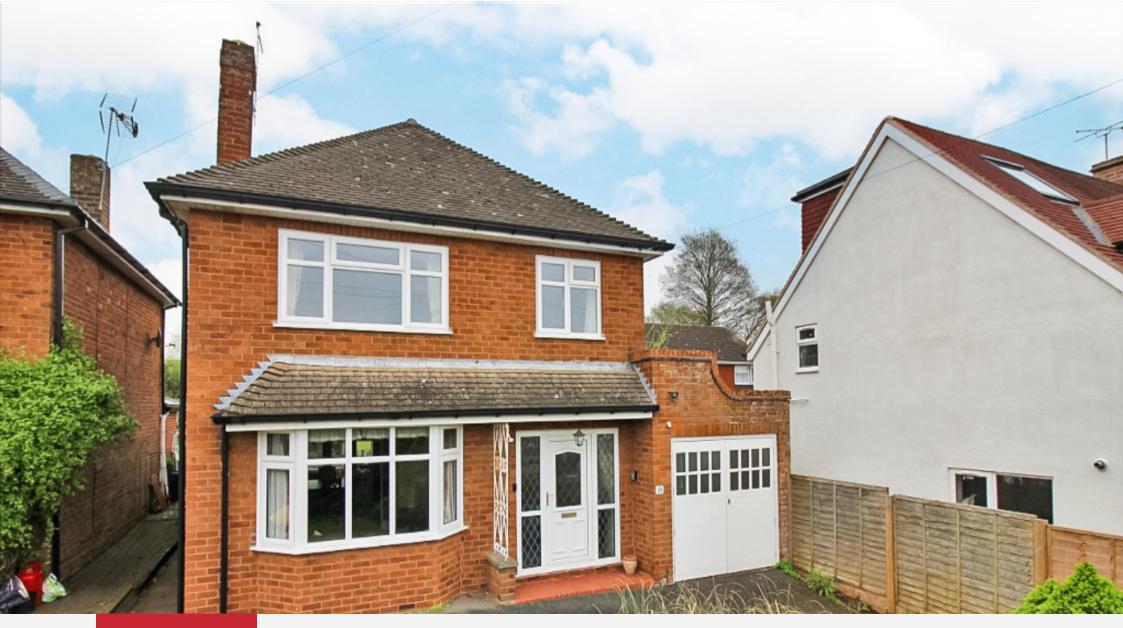

Bartlams.

19 Clive Road, Pattingham, WV6 7BU

## Offers in the Region Of £399,995

\*\*NO UPWARD CHAIN\*\* Traditional-style detached residence sitting on a superb plot in an excellent position on the muchfavoured Clive Road, with local amenities within short walking distance including schools and shops. Neatly presented accommodation with nicely appointed specifications and with further potential to extend subject to relevant planning permissions. Entrance Hall. Lounge with feature fireplace. Separate Dining Room. Modern conservatory with a new insulated roof. Kitchen including integrated appliances and breakfast bar. Side Utility and downstairs W.C.. Three Bedrooms all with built-in wardrobes. Modern shower room. Gas-fired central heating. Double-glazed windows. Garage. Landscaped front and rear gardens creating privacy and an Easterly aspect mature rear garden sectioned into three having a lawn garden closest to the property, a greenhouse and treehouse in the middle and the furthest with vegetable patches and a large workshop with power and lighting and an ideal opportunity for a home office/gym. Viewing is highly recommended to appreciate the size and potential of this beautiful family home.