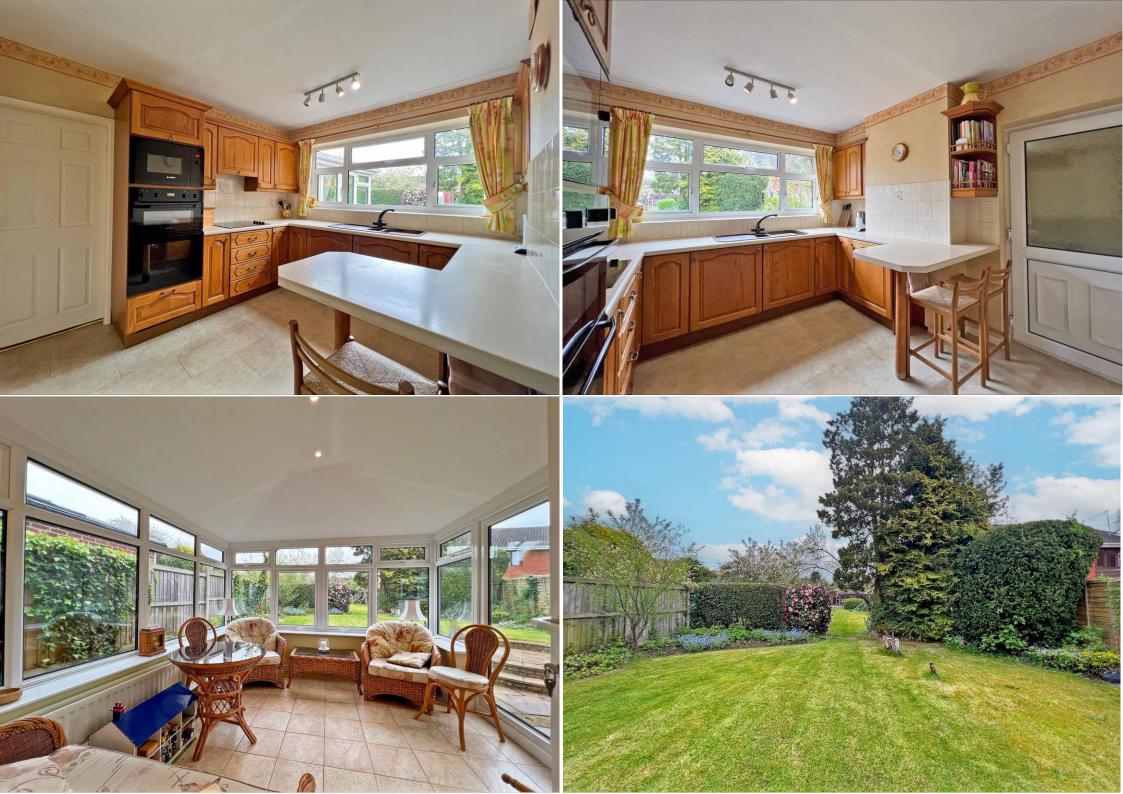

## Offers in the Region Of £399,995

\*\*NO UPWARD CHAIN\*\* Traditional-style detached residence sitting on a superb plot in an excellent position on the muchfavoured Clive Road, with local amenities within short walking distance including schools and shops. Neatly presented accommodation with nicely appointed specifications and with further potential to extend subject to relevant planning permissions. Entrance Hall. Lounge with feature fireplace. Separate Dining Room. Modern conservatory with a new insulated roof. Kitchen including integrated appliances and breakfast bar. Side Utility and downstairs W.C.. Three Bedrooms all with built-in wardrobes. Modern shower room. Gas-fired central heating. Double-glazed windows. Garage. Landscaped front and rear gardens creating privacy and an Easterly aspect mature rear garden sectioned into three having a lawn garden closest to the property, a greenhouse and treehouse in the middle and the furthest with vegetable patches and a large workshop with power and lighting and an ideal opportunity for a home office/gym. Viewing is highly recommended to appreciate the size and potential of this beautiful family home.