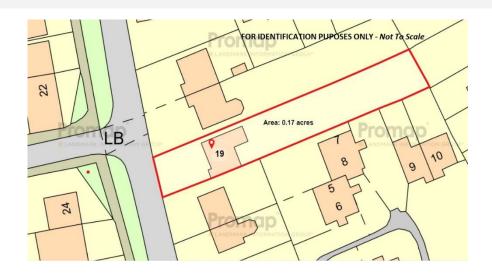

## Offers in the Region Of £399,995

\*\*NO UPWARD CHAIN\*\* Traditional-style detached residence sitting on a superb plot in an excellent position on the muchfavoured Clive Road, with local amenities within short walking distance including schools and shops. Neatly presented accommodation with nicely appointed specifications and with further potential to extend subject to relevant planning permissions. Entrance Hall. Lounge with feature fireplace. Separate Dining Room. Modern conservatory with a new insulated roof. Kitchen including integrated appliances and breakfast bar. Side Utility and downstairs W.C.. Three Bedrooms all with built-in wardrobes. Modern shower room. Gas-fired central heating. Double-glazed windows. Garage. Landscaped front and rear gardens creating privacy and an Easterly aspect mature rear garden sectioned into three having a lawn garden closest to the property, a greenhouse and treehouse in the middle and the furthest with vegetable patches and a large workshop with power and lighting and an ideal opportunity for a home office/gym. Viewing is highly recommended to appreciate the size and potential of this beautiful family home.